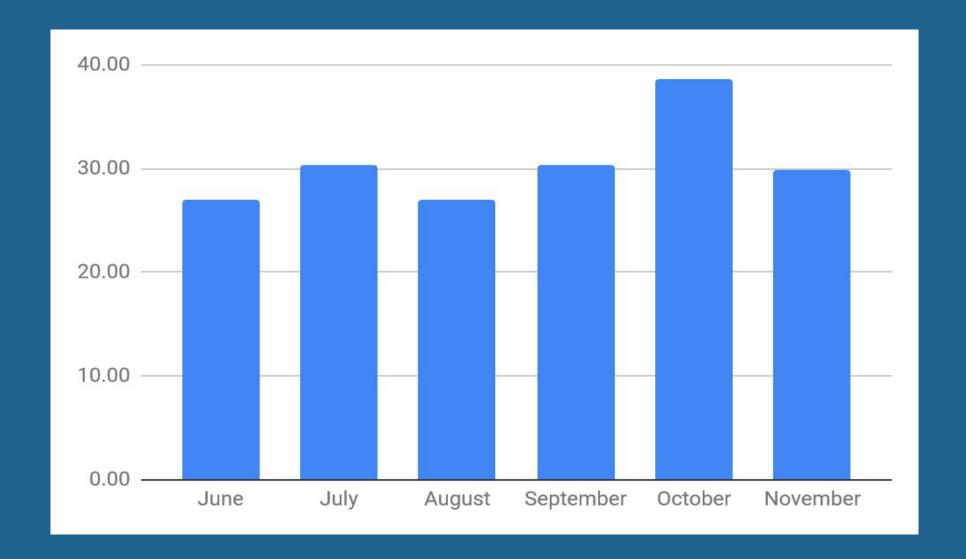

# PERFORMANCE DATA

| GOAL:     | CPA   |
|-----------|-------|
| MONTH     | CPA   |
| June      | 27.02 |
| July      | 30.30 |
| August    | 27.04 |
| September | 30.32 |
| October   | 38.67 |
| November  | 29.78 |